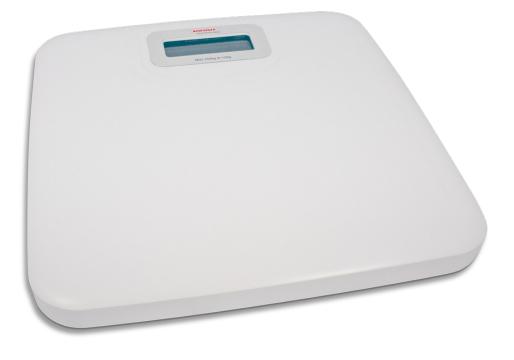

## Digital personal scale

7815

- ▶ High weighing range up to 250 kg
- ▶ Large weighing platform with non-slip surface

## Features

- Simple to use, step-on start function
- Easy-to-read LCD-display, 30 mm digit height
- Units in kg or lb
- Weighing platform with slide blocking, structured surface
- Energy-saving Auto-off function after 45 seconds
- Battery-operated with 4 x 1,5V AA batteries (included in scope of delivery)
- Low battery indicator

## Products

| Order number                                 | Approvable | <b>Division</b> | <b>Maximum load</b> | <b>Platform size</b> |
|----------------------------------------------|------------|-----------------|---------------------|----------------------|
| Variation                                    |            | g               | kg                  | mm                   |
| <b>7815.01.001</b><br>Digital personal scale | No         | 100             | 250                 | 357 x 357 x 45       |